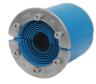

# Roxtec RS seal with SL RS

Penetration seal for a single cable or pipe.

The Roxtec RS with SL RS is a seal with metal sleeve for single cables or pipes. The entry seal has two halves with removable layers making it adaptable to cables and pipes of different sizes. The sleeve is welded to the structure.

## **Sealing components**

SL RS sleeve

RS sea

For detailed information, please visit roxtec.com.

The product information provided by Roxtec does not release the purchaser of the Roxtec system, or part thereof, from the obligation to independently determine the suitability of the products for the intended process, installation and/or use.