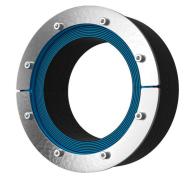

# Roxtec RS seal with SL RS

Penetration seal for a single cable or pipe.

The Roxtec RS with SL RS is a seal with metal sleeve for single cables or pipes. The entry seal has two halves with removable layers making it adaptable to cables and pipes of different sizes. The sleeve is welded to the structure.

## **Sealing components**

SL RS sleeve

RS sea

For detailed information, please visit roxtec.com.

The product information provided by Roxtec does not release the purchaser of the Roxtec system, or part thereof, from the obligation to independently determine the suitability of the products for the intended process, installation and/or use.