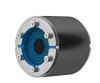

# Roxtec RS seal with SL RS

Penetration seal for a single cable or pipe.

The Roxtec RS with SL RS is a seal with metal sleeve for single cables or pipes. The entry seal has two halves with removable layers making it adaptable to cables and pipes of different sizes. The sleeve is welded to the structure.

## **Sealing components**

SL RS sleeve

RS sea

For detailed information, please visit roxtec.com.

The product information provided by Roxtec does not release the purchaser of the Roxtec system, or part thereof, from the obligation to independently determine the suitability of the products for the intended process, installation and/or use.